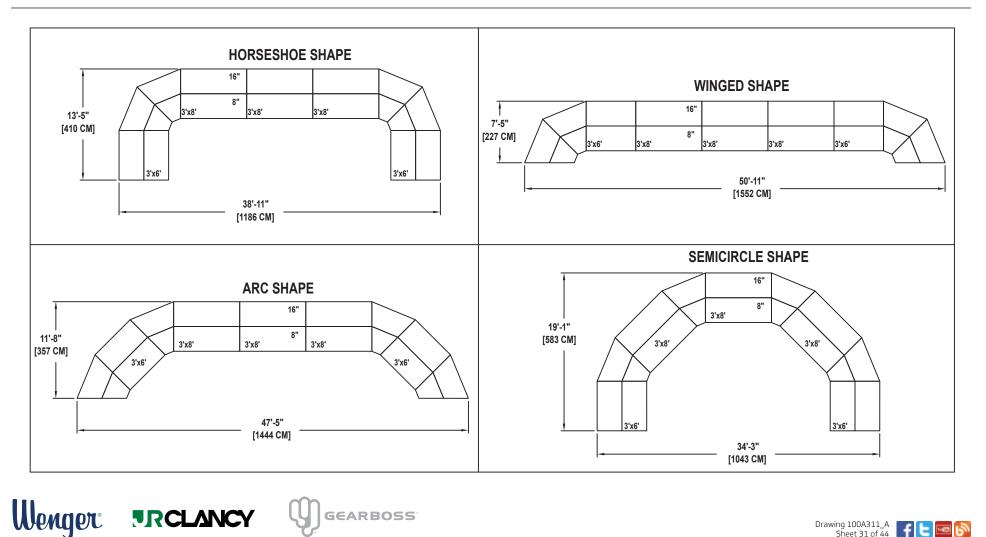

## SEATED CHORAL RISER SET NO. 415

SEATING CAPACITY NOT USING THE FLOOR, 48. SEATING CAPACITY WITH ONE ROW ON THE FLOOR, 66. SEATING CAPACITY IS BASED ON 26" CHAIR SPACING.

Drawing 100A311\_A Sheet 31 of 44